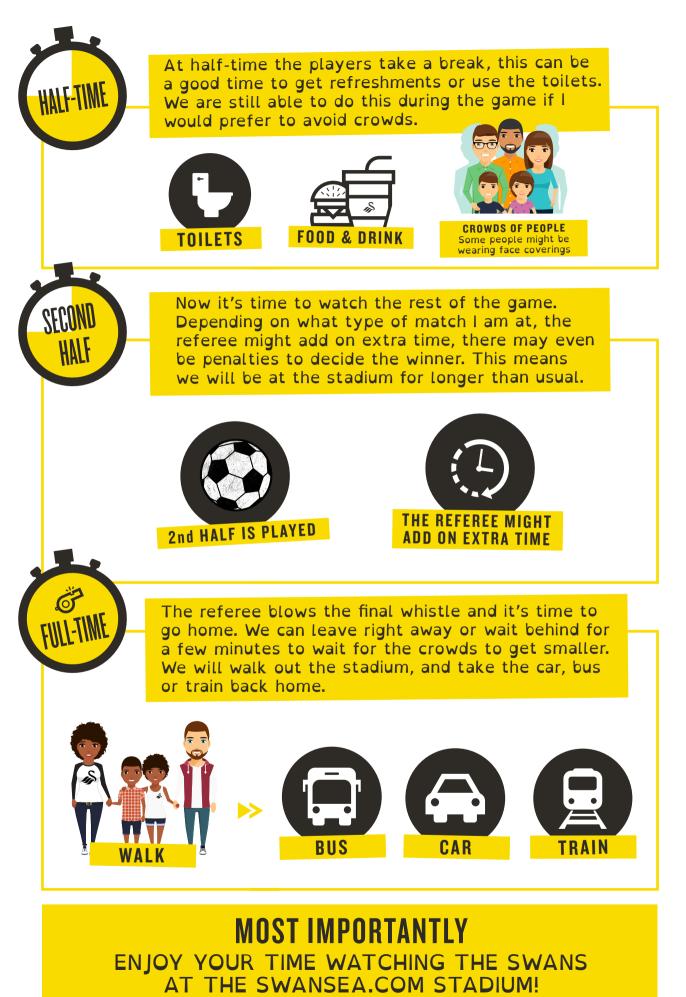

## GOING TO THE **FOOTBALL**



Today, I am going to the football! First, We will take the car, bus or train, and then we will walk to the stadium.



When we get there, I will need to watch out for moving traffic and crowds of people. There will be police and stewards there to help.





## We go through a big metal turnstiles into the stadium with our tickets. We may have to queue.



## Inside the stadium, I might see or hear...



## We find our seats to sit and watch the game.



The match might be loud and noisy. There are stewards wearing green jackets who will be there to help. I can bring my ear defenders to make it easier of me.





C'MON YOU SWANS!