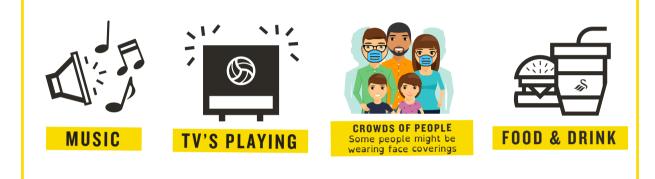

## GOING TO THE **FOOTBALL**



Today, I am going to the football! First, We will take the car, bus or train, and then we will walk to the stadium.



When we get there, I will need to watch out for moving traffic and crowds of people. There will be police and stewards there to help.





## We go through a big metal turnstiles into the stadium with our tickets. We may have to queue.



## Inside the stadium, I might see or hear...



## We find our seats to sit and watch the game.



The match might be loud and noisy. There are stewards wearing green jackets who will be there to help. I can bring my ear defenders to make it easier of me.





C'MON YOU SWANS!