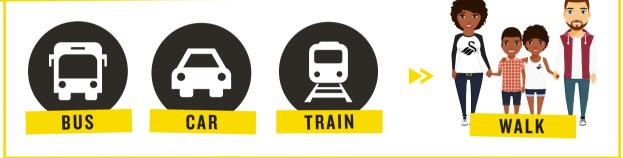

## GOING TO THE **FOOTBALL**

Today, I am going to the football! First, We will take the car, bus or train, and then we will walk to the stadium.

When we get there, I will need to watch out for moving traffic and crowds of people. There will be police and stewards there to help.