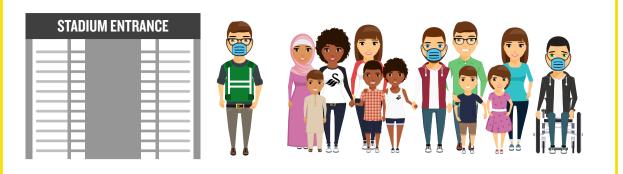

## We go through a big metal turnstiles into the stadium with our tickets. We may have to queue.