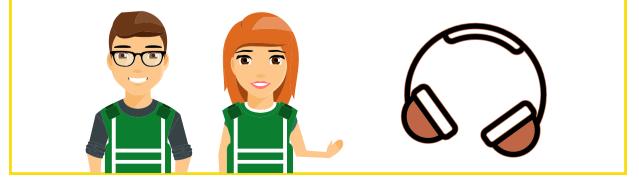

## We find our seats to sit and watch the game.

The match might be loud and noisy. There are stewards wearing green jackets who will be there to help. I can bring my ear defenders to make it easier of me.