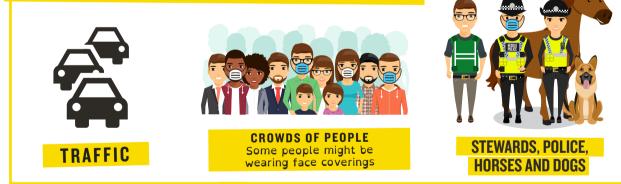

## GOING TO THE **FOOTBALL**

Today, I am going to the football! First, We will take the car, bus or train, and then we will walk to the stadium.

When we get there, I will need to watch out for moving traffic and crowds of people. There will be police and stewards there to help.