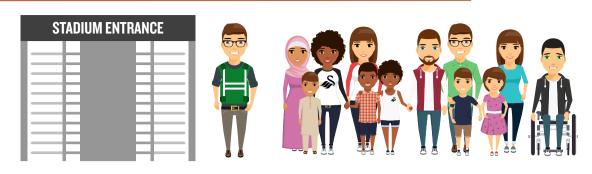

TRAFFIC

CROWDS OF PEOPLE Some people might be wearing face coverings

STEWARDS, POLICE HORSES AND DOGS

We might visit the Club Shop

**WELCOME TO SWANSEA CITY CLUB SHOP** 

We go through a big metal turnstiles into the stadium with our tickets. We may have to queue.

Inside the stadium, I might see or hear...

**CROWDS OF PEOPLE** Some people might be wearing face coverings

FOOD & DRINK

We find our seats to sit and watch the game.

The match might be loud and noisy. There are stewards wearing green jackets who will be there to help. I can bring my ear defenders to make it easier of me.