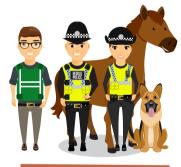

TRAFFIC

CROWDS OF PEOPLE Some people might be wearing face coverings

STEWARDS, POLICE HORSES AND DOGS

We might visit the Club Shop

**WELCOME TO SWANSEA CITY CLUB SHOP** 

We go through a big metal turnstiles into the stadium with our tickets. We may have to queue.